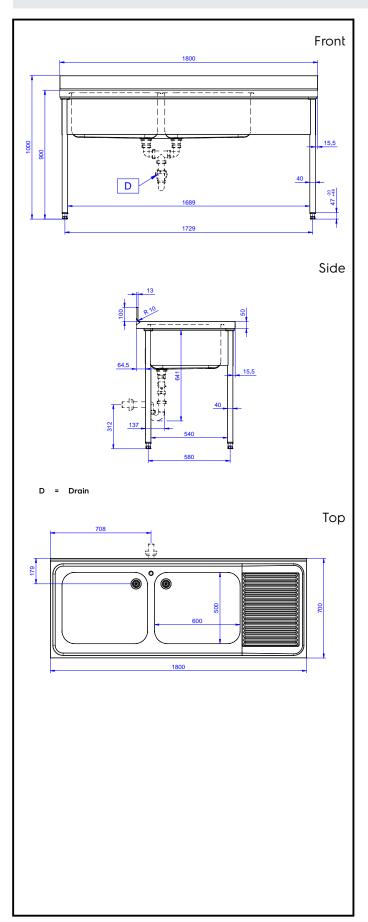

# **Key Information:**

External dimensions, Width:

132810 (LG1826DXPN)1800 mmExternal dimensions, Depth:700 mmExternal dimensions, Height:1000 mmUpstand Dimensions, Height:100 mmUpstand Dimensions, Depth:13 mmUpstand Dimensions, Radius:R=10

Bowls number 2

**Bowl dimensions** 600x500xH320

Worktop thickness: 50 mm Net weight: 51 kg